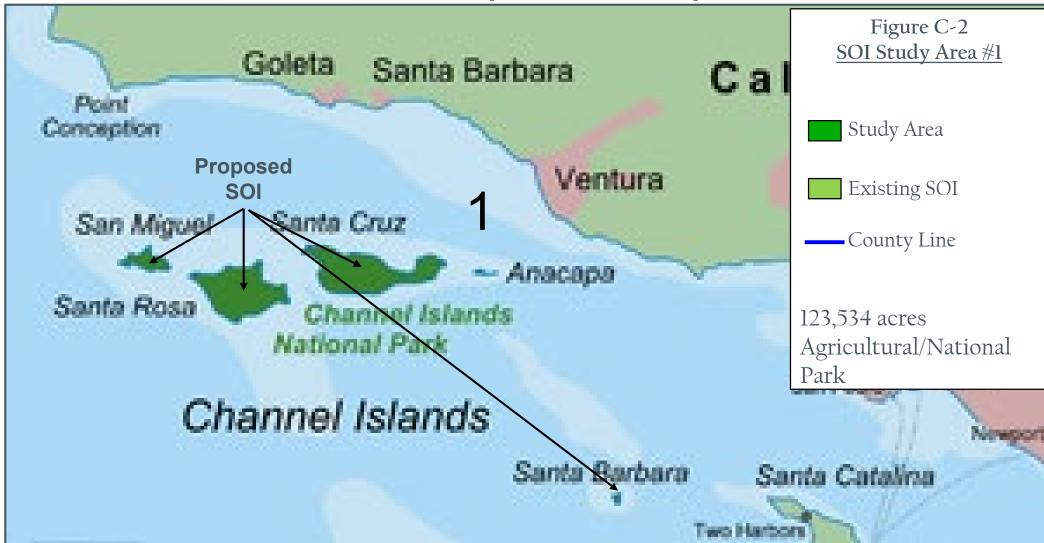

#### **Recent Activities**

- Admin SOI/MSR Update prepared
  - Public Review targeted October 14<sup>th</sup> (30-day)
    - Anticipated Changes to Spheres of Influence
    - Add Channel Islands to County Fire
    - Adopt a "Zero" for CSA 32
    - Re-Confirm existing SOI for the other agencies

#### Study Areas Under Review

- Santa Barbara County Fire
  - Channel Islands (four islands)
  - Santa Barbara Airport (overlaps w/ City services)
- Carpinteria/Summerland Fire
  - 5 overlapping parcels
  - 1 split parcel
- Montecito Fire
  - 2 split parcels