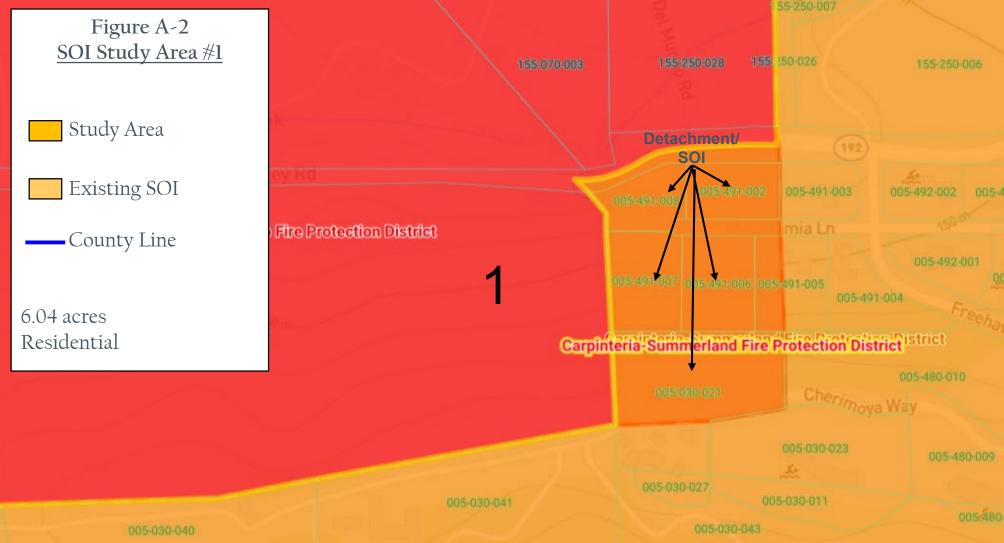

#### Study Areas Under Review

- Santa Barbara County Fire
  - Channel Islands (four islands)
  - Santa Barbara Airport (overlaps w/ City services)
- Carpinteria/Summerland Fire
  - 5 overlapping parcels
  - 1 split parcel
- Montecito Fire
  - 2 split parcels