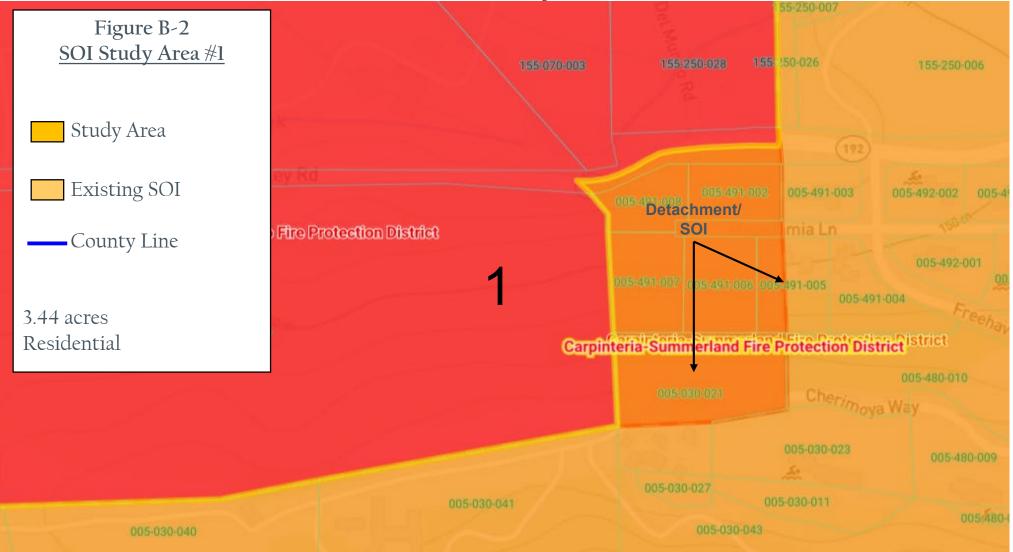

#### Study Areas Under Review

- Santa Barbara County Fire
  - Channel Islands (four islands)
  - Santa Barbara Airport (overlaps w/ City services)
- Carpinteria/Summerland Fire
  - 5 overlapping parcels
  - 1 split parcel
- Montecito Fire
  - 2 split parcels