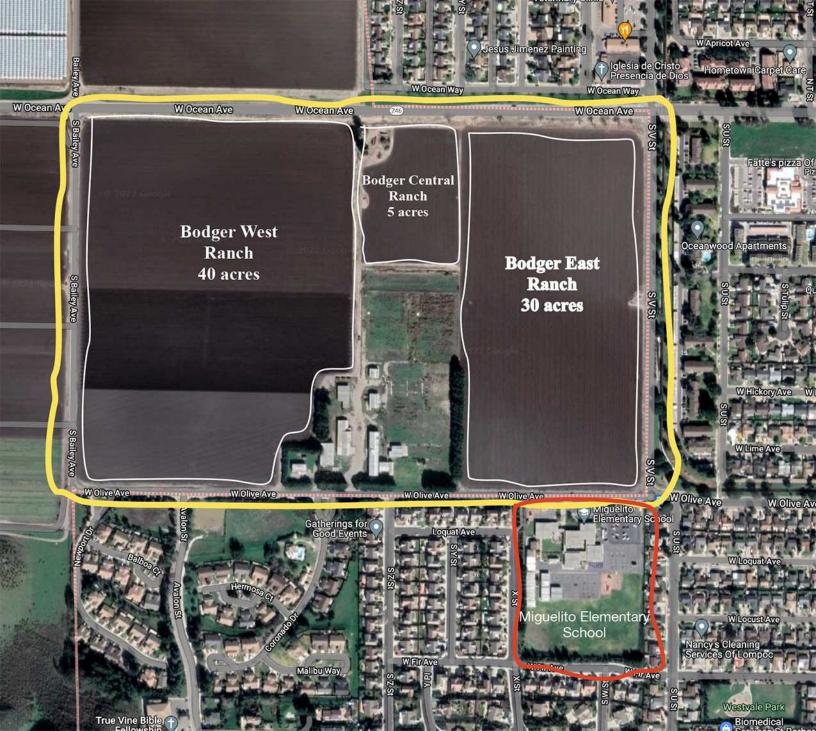

Attached as **Exhibit 1** to this letter is a map showing the Bodger Ranch Property as it sits today. As you can see, our farm is right next door to Miguelito Elementary School, which is located to the immediate south of the east Ranch field. Other than the elementary school, single family homes surround the entire southern and eastern boundaries of the Ranch, and half the northern boundary.

<sup>41-</sup>EAST is Bodger Home East Ranch [nearest to Miguelito School]

<sup>41-</sup>WEST is Bodger Home West Ranch is furthest from Miguelito School

<sup>41-</sup>CENTRAL is Bodger Home Central Ranch. This is only 5 acres and is in between the West and East Ra