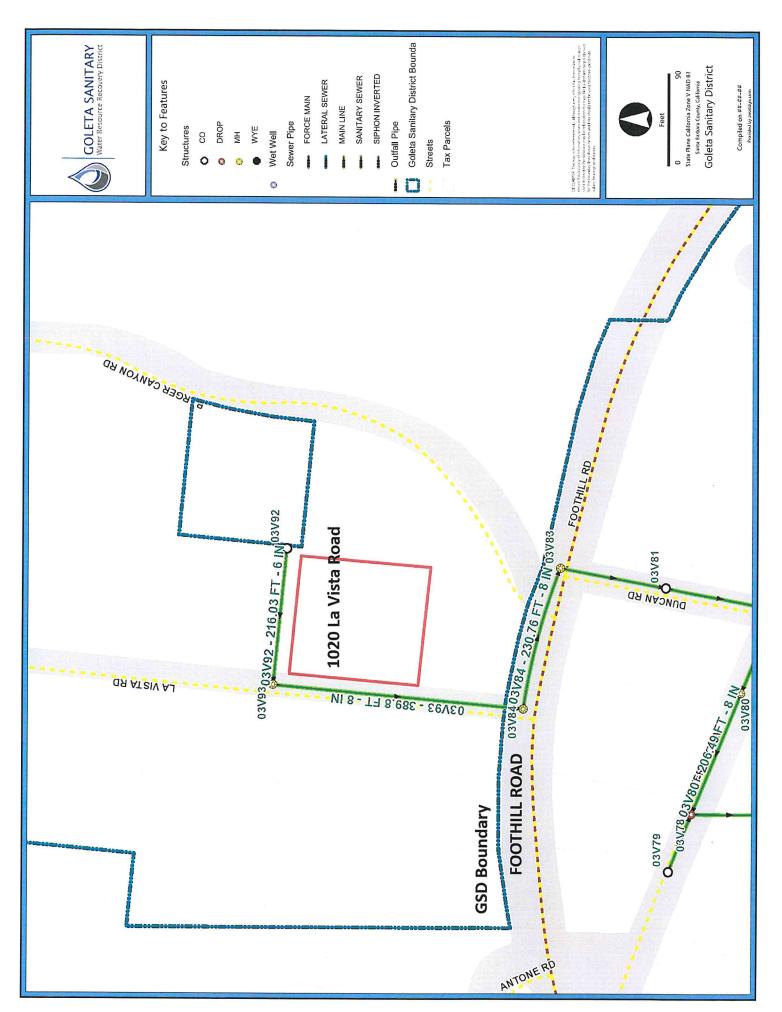

and is directly surrounded by residential uses on all sides. The parcel is located on La Vista Road and northerly of State Highway 192 and westerly

of State Highway 154. (APN 055-112-006). (Attachment A.).

#### 1. Land Use and Zoning - Present and Future:

The property is developed with a single-family residence. The existing land use is residential. The landowners wish to connect to nearby Goleta Sanitary District's sewer main due to planned home remodel and addition. The proposal is for continued residential uses.

The Plan for Providing Services within the affected territory, indicates the ability of the Goleta Sanitary District to adequately serve the site. (Attachment E)

8. Assessed Value, Tax Rates, Indebtedness and Exchange:

The site is located in an area that allows the District to best provide sewer services in the future. The District serves the areas across the street to the east of the parcel. District infrastructure (wastewater pipes) is located within a reasonable distance in the area along La Vista Road. The site's is already served by the Goleta Water District for water.

#### **ATTACHMENTS**

| Attachment A | Maps of the Proposed Annexation                               |
|--------------|---------------------------------------------------------------|
| Attachment B | Petition, Application & Consent by Landowner                  |
| Attachment C | LAFCO Legislative Factors-Government Code Section 56668 (a-q) |
| Attachment D | CEQA Exemption Section 15319                                  |
| Attachment E | Plan for Services                                             |
| Attachment F | LAFCO Resolution Approving the Annexation                     |